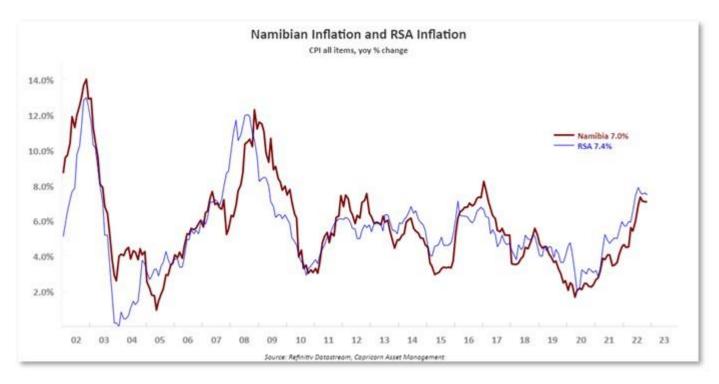

e annual pace of inflation had increased to 7.3% in November. The New Zealand dollar rose 0.2%.

The dollar index, which measures the dollar against six major currencies, rose 0.058% to 103.31, hovering close to seven-month low.

The Japanese yen weakened 0.05% to 132.33 per dollar, while sterling was last trading at \$1.2146, down 0.07% on the day.

The yield on 10-year Treasury notes was down 1.3 basis points to 3.606%, while the yield on the 30-year Treasury bond was down 1.5 basis points to 3.739%.

The two-year U.S. Treasury yield, which typically moves in step with interest rate expectations, was down 1.7 basis points at 4.241%.

U.S. crude fell 0.71% to \$74.59 per barrel and Brent was at \$79.56, down 0.67% on the day.

#### **Source: Reuters Refinitiv**

### **Domestic Markets**



South Africa's rand weakened against the dollar on Tuesday, as investors looked for clarity on the outlook of the Federal Reserve's rate-hike path.

At 1601 GMT, the rand traded at 17.0475 against the dollar, 0.62% weaker than its previous close. The dollar index, which measures the greenback against six rivals, was last up 0.16% at 103.30.

Like most emerging market currencies, the rand is often influenced by global drivers such as U.S. monetary policy.

Markets will look towards U.S. inflation data due on Thursday for cues on the likely path of rates this year after Federal Reserve Chairman Jerome Powell avoided speaking about rate hikes at a conference on Tuesday.

"U.S. inflation is expected to drop sharply, which could hold implications for U.S. monetary policy," ETM Analytics said