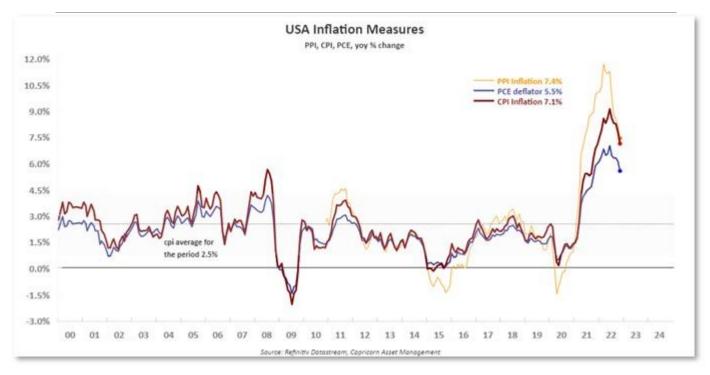

# Market Update

# Wednesday, 11 January 2023



## **Global Markets**

Asian equities edged higher on Wednesday, while the dollar steadied as investors braced for U.S. inflation data that will influence the Federal Reserve's interest rate policy.

MSCI's broadest index of Asia-Pacific shares outside Japan was 0.28% higher, while Japan's Nikkei gained 1%. Australia's S&P/ASX 200 index rose 0.80%.

While China's reopening from pandemic controls has boosted investor sentiment, with stocks in the country and Hong Kong starting the year with a strong rally, some investors have booked profits on doubts over the sustainability of the market's rebound.

China's stocks opened 0.1% higher while Hong Kong's Hang Seng index gained 0.6% at the start of the day.

Overnight, U.S. stocks ended higher as investors heaved a sigh of relief after Fed Cha